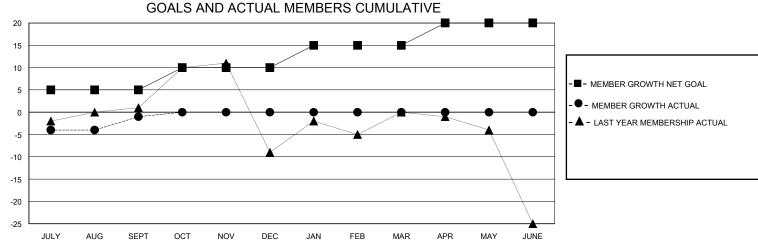

## District 11 E2

Results as of: 9/30/2023

| GMT:          |               |             | GMT CA        |                       |                         |                         |                                                    |  |
|---------------|---------------|-------------|---------------|-----------------------|-------------------------|-------------------------|----------------------------------------------------|--|
|               | Club          | S           |               | Members               |                         |                         |                                                    |  |
|               | RESULTS FOR   | R 2023-2024 |               | RESULTS FOR 2023-2024 |                         |                         |                                                    |  |
| QUARTER       | NEW CLUB GOAL | NEW CLUBS   | DROPPED CLUBS | QUARTER MEM           | IBER GROWTH NET<br>GOAL | MEMBER GROWTH<br>ACTUAL | DROPPED<br>MEMBERS ACTUAL<br>(including transfers) |  |
| JULY/AUG/SEPT | 0             | 0           | 0             | JULY/AUG/SEPT         | 5                       | 16                      | 17                                                 |  |
| OCT/NOV/DEC   | 0             | 0           | 0             | OCT/NOV/DEC           | 5                       | 0                       | 0                                                  |  |
| JAN/FEB/MAR   | 0             | 0           | 0             | JAN/FEB/MAR           | 5                       | 0                       | 0                                                  |  |
| APR/MAY/JUNE  | 1             | 0           | 0             | APR/MAY/JUNE          | 5                       | 0                       | 0                                                  |  |